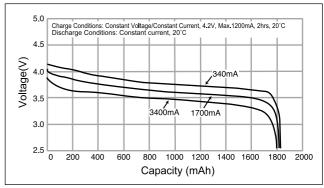

## **Discharge Characteristics**

<sup>\*1</sup> After a fresh battery has been charged at constant voltage/constant current(4.2V, Max.1200mA, 2hrs, 20°C), the average of the capacity (ending voltage of 3V at 20°C) that is discharged at a standard current (340mA).