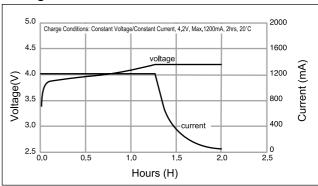

# CGA103450 Lightweight prismatic model

# External Dimensions (mm)



### **Specifications**

| Nominal Voltage      |           | 3.6V          |
|----------------------|-----------|---------------|
| Standard Capacity *1 |           | 1800mAh       |
| Dimensions           | Thickness | 10.5+0/-0.6mm |
|                      | Width     | 34.0+0/-0.6mm |
|                      | Height    | 50.0+0/-1.0mm |
|                      | Weight    | Approx.39g    |

<sup>\*1</sup> After a fresh battery has been charged at constant voltage/constant current(4.2V, Max.1200mA, 2hrs, 20°C), the average of the capacity (ending voltage of 3V at 20°C) that is discharged at a standard current (340mA).

## **Discharge Characteristics**





## Charge Characteristics



### Cycle Life Characteristics



<sup>\*2</sup> Dimensions of a fresh battery