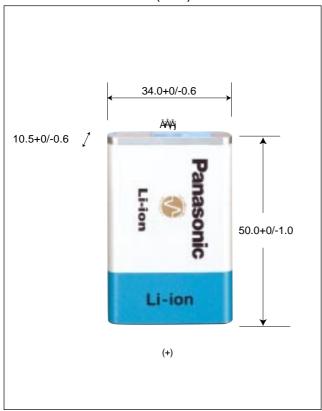

# External Dimensions (mm)

### **Specifications**

| Nominal Voltage      |           | 3.6V          |
|----------------------|-----------|---------------|
| Standard Capacity *1 |           | 1800mAh       |
| Dimensions           | Thickness | 10.5+0/-0.6mm |
|                      | Width     | 34.0+0/-0.6mm |
|                      | Height    | 50.0+0/-1.0mm |
|                      | Weight    | Approx.39g    |