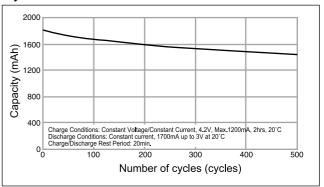

# CGA103450 Lightweight prismatic model

# External Dimensions (mm)



### **Specifications**

| Nominal Voltage      |           | 3.6V          |
|----------------------|-----------|---------------|
| Standard Capacity *1 |           | 1800mAh       |
| Dimensions           | Thickness | 10.5+0/-0.6mm |
|                      | Width     | 34.0+0/-0.6mm |
|                      | Height    | 50.0+0/-1.0mm |
|                      | Weight    | Approx.39g    |

<sup>\*1</sup> After a fresh battery has been charged at constant voltage/constant current(4.2V, Max.1200mA, 2hrs, 20°C), the average of the capacity (ending voltage of 3V at 20°C) that is discharged at a standard current (340mA).

## **Discharge Characteristics**





## Charge Characteristics



### Cycle Life Characteristics



<sup>\*2</sup> Dimensions of a fresh battery