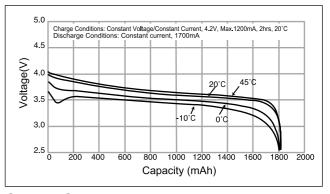

# CGA103450 Lightweight prismatic model

# External Dimensions (mm)



### **Specifications**

| Nominal Voltage      |           | 3.6V          |
|----------------------|-----------|---------------|
| Standard Capacity *1 |           | 1800mAh       |
| Dimensions           | Thickness | 10.5+0/-0.6mm |
|                      | Width     | 34.0+0/-0.6mm |
|                      | Height    | 50.0+0/-1.0mm |
|                      | Weight    | Approx.39g    |

<sup>\*1</sup> After a fresh battery has been charged at constant voltage/constant current(4.2V, Max.1200mA, 2hrs, 20°C), the average of the capacity (ending voltage of 3V at 20°C) that is discharged at a standard current (340mA).

## **Discharge Characteristics**





## Charge Characteristics



### Cycle Life Characteristics



<sup>\*2</sup> Dimensions of a fresh battery